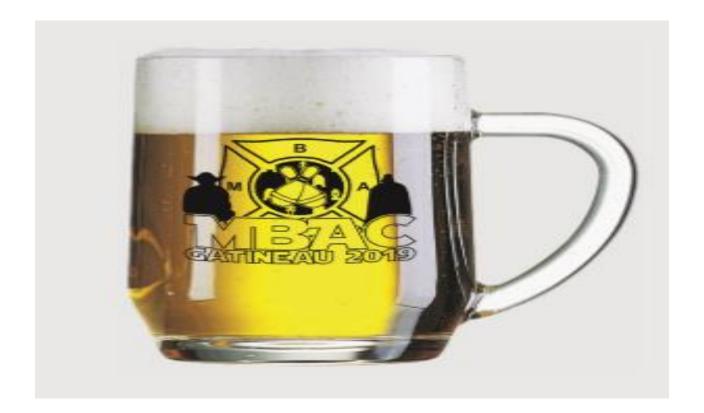

| Last Name: | First Name |  |  |
|------------|------------|--|--|
|            |            |  |  |
| PROVINCE:  |            |  |  |

| Туре                  | Model  | Size | Package # | Qty | Price | Total |
|-----------------------|--------|------|-----------|-----|-------|-------|
| Beer Mug              | 20 oz. |      |           |     | 15    |       |
| Towel                 | Towel  |      |           |     | 20    |       |
|                       |        |      |           |     |       |       |
| Price includes Taxes. |        |      |           |     |       |       |
|                       |        |      |           |     |       |       |