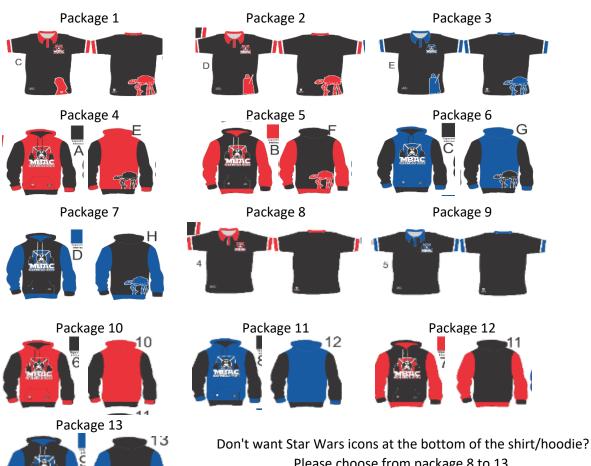

e: | <br>First Name |  |  |  |
|------------|----------------|--|--|--|
|            |                |  |  |  |
| PROVINCE:  |                |  |  |  |

| Туре                        | Model      | Size | Package # | Qty | Price | Total |  |  |
|-----------------------------|------------|------|-----------|-----|-------|-------|--|--|
| Mens                        | Polo shirt |      |           |     | 54    |       |  |  |
| Unisex                      | Hoodie     |      |           |     | 60    |       |  |  |
| Womens                      | Polo shirt |      |           |     | 54    |       |  |  |
| Price includes Taxes.       |            |      |           |     |       |       |  |  |
| All apparels are sublimated |            |      |           |     |       |       |  |  |



Please choose from package 8 to 13.

Master's Signature Date